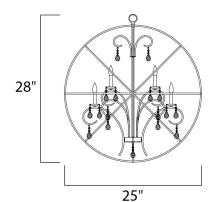

# **MEASUREMENTS**

DIMENSION : 25" L x 25" W x 28" H

MAX OAH : 64" OAH

CANOPY : 5" W x 1" H x 5" L

HANGING WEIGHT : 16.5 lb