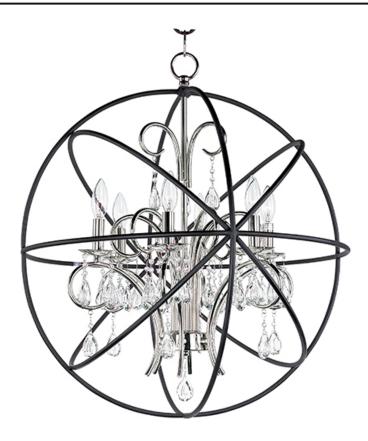

### PRODUCT DESCRIPTION

A spherical frame of metal surround a simple line chandelier draped in crystal for a transitional style that fits any interior design. Orbit is available in 2 sizes and 2 finishes, Oil Rubbed Bronze with Cognac crystal and a combo finish of Anthracite and Polished Nickel with Clear crystal.

#### **FINISHES OPTION**

Anthracite / Polished Nickel (ARPN)

Oil Rubbed Bronze (OI)

## MATERIAL

Steel, Crystal