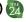

### PRODUCT DESCRIPTION

A spherical frame of metal surround a simple line chandelier draped in crystal for a transitional style that fits any interior design. Orbit is available in 2 sizes and 2 finishes, Oil Rubbed Bronze with Cognac crystal and a combo finish of Anthracite and Polished Nickel with Clear crystal.

# **MEASUREMENTS**

DIMENSION : 25" L x 25" W x 28" H

MAX OAH : 64" OAH

CANOPY : 5" W x 1" H x 5" L

HANGING WEIGHT : 16.5 lb

#### **FINISHES OPTION**

Anthracite / Polished Nickel (ARPN)

Oil Rubbed Bronze (OI)